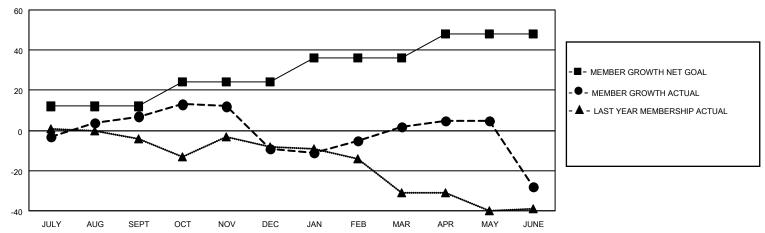

### GOALS AND ACTUAL MEMBERS CUMULATIVE

| DROPPED CLUBS: 1 |     | 19 CLUBS OF 28 ADDED 1 OR<br>MORE NEW MEMBERS | GENDER DISTRIBUTION                |              |  |
|------------------|-----|-----------------------------------------------|------------------------------------|--------------|--|
|                  |     | MORE NEW MEMBERS                              | MALE                               | 463 (67.20%) |  |
|                  |     |                                               | FEMALE                             | 226 (32.80%) |  |
| DROPPED MEMBERS  |     |                                               | NON BINARY                         | 0 (0.00%)    |  |
|                  |     |                                               | PREFER NOT TO ANSWER               | 0 (0.00%)    |  |
| DECEASED         | 27  |                                               |                                    |              |  |
| CLUB CANCELLED   | 0   | CLICK HERE FOR CUMULATIVE                     | TOTAL FAMILY UNIT MEMBERS          | 98           |  |
| OTHER            | 81  | MEMBERSHIP DATA                               |                                    |              |  |
| TOTAL            | 108 |                                               | FAMILY MEMBERS PAYING HALF DUES 49 |              |  |
|                  |     |                                               |                                    |              |  |